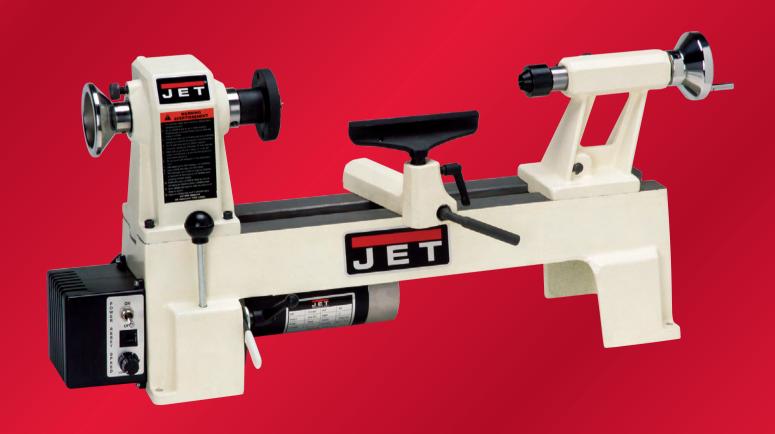

## 10" x 14" VARIABLE SPEED INDEXING MINI LATHE

The JML-1014VSI is another new addition to our line of JET® Woodturning Lathes. This ½ HP lathe supports stock up to 10" in diameter and 14" in length. This lathe features solid cast iron construction, the added convenience of a hollow tailstock, a 6" tool rest and electronic variable speed. The spindle also has a versatile locking/indexing mechanism for fluting and veining applications.

## 10"x14" VARIABLE SPEED INDEXING MINI LATHE

- Continously variable speed operation from 500-3900 rpm
- · Heavy-duty cast-iron lathe bed adds stability while limiting vibration during operation
- · Indexing mechanism which allows for fluting and veining operations
- Self-ejecting tailstock for safe and easy removal of tooling
- Hollow tailstock and removable tip on live center allows for hole boring through stock
- · Includes four non-skid rubber feet keep machine stable during use
- 3" face plate included